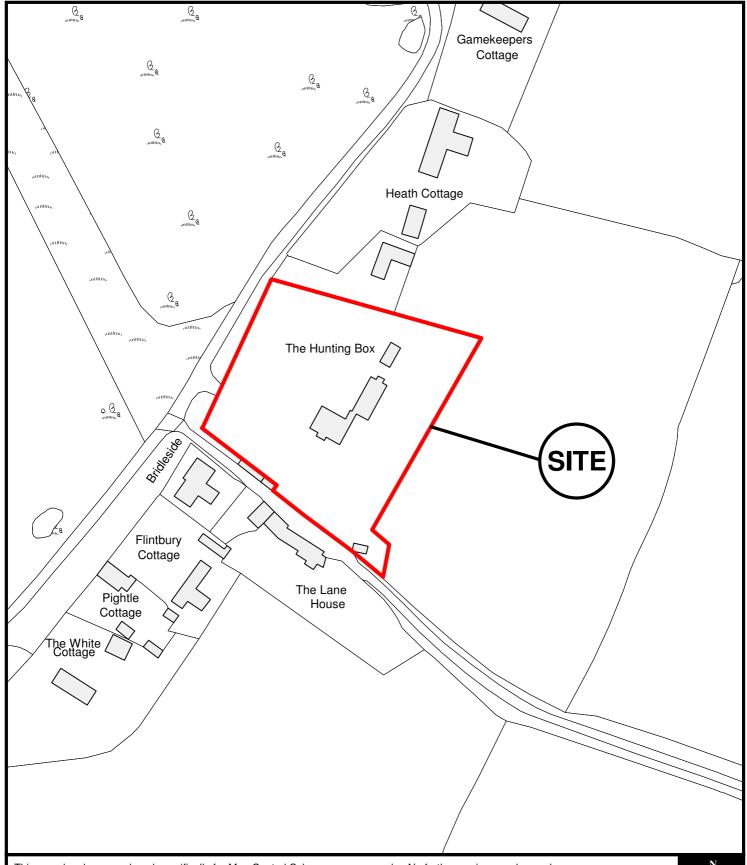

East Herts Council Wallfields Pegs Lane Hertford SG13 8EQ

Tel: 01279 655261

 ${\bf Address: The\ Hunting\ Box,\ Patmore\ Heath,\ Albury,\ Ware,\ Herts,\ SG11\ 2LX}$ 

Reference: 3/11/1360/FP

Scale: 1:1250 O.S Sheet: TL4425